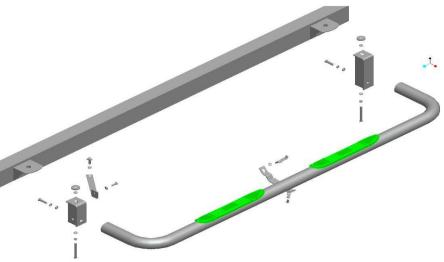

#### **PROCEDURE**

- 1. Begin installation by working on driver side of the vehicle (refer to Figures 1. 1- 1.5)
- 2. From underneath truck, loosen and remove body mount bolts that run upward through mounts into floorboard. Attach and secure Front Mount Bracket to underside of vehicles front body mount (see Figure 1.3), re-using isolator, but replacing factory bolt with (1) M12 – 1.75 x 120mm bolt, (1) 1/2" LOCK WASHER, and (1) M12 FLAT WASHER. Also,
- 3. Attach and secure Rear Mount Bracket to underside of vehicles rear body mount in same manner as the front.
- 4. Attach and secure Center Brace brackets. See Figure 1.3 to know where to install the Center Brace Brackets.
- 5. Attach Front Brace Bracket to side of Front Mount Bracket using (1) M10X40mm bolt, (2) M10 flat washers, and (1) M10 hex nut ,(1) lock washer (see Figure 1.5). Place (1) 3/8" x 1 ½" bolt with welded strap and (1) M12 flat washer through cut out in frame rail. Line up slot on the long arm of the Brace Bracket with this bolt and secure using (1) M10 flat washer and (1) M10 lock nut,(1) lock washer. Hand tighten.
- 6. Attach Side Tube to Front and Rear Brackets using (1) M12 1.75 x 60mm HEX HEAD BOLT, (1) M12 split lock washer and (1) M12 flat washer for each bracket, and hand tighten. Torque M12 bolts first to 65 ft-lbs and then tighten all remaining fasteners to complete the driver-side assembly.
- 7. Repeat process for passenger side of vehicle to complete installation.