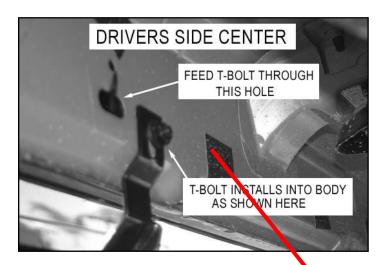

### 3" SIDE BAR Dodge Ram Mega Cab 2006-2009

Attach center support bracket as shown in Fig.3-4. Place hooked T-bolt through body with threaded stud through hole. Secure bracket to bolt using 3/8 nut, lock-washer, and flat washer. Attach side bar to center support bracket with 3/8 bolt, lock washer, and flat washer

The customer should take off the black sticker on the middle of frame, and then they will see two holes there. Use the T-bolt (bolt plate) hook the center hole through the neighbor hole like the left picture above. After that, they can install the center bracket without any problem. Figure 1.3 –Driver-Side Front Assembly View (1500/2500/3500 Series set-up shown)