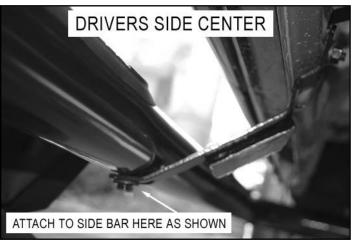

### 3" SIDE BAR Dodge Ram Mega Cab 2006-2009

Attach center support bracket as shown in Fig.3-4. Place hooked T-bolt through body with threaded stud through hole. Secure bracket to bolt using 3/8 nut, lock-washer, and flat washer. Attach side bar to center support bracket with 3/8 bolt, lock washer, and flat washer