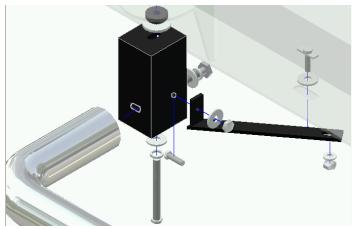

#### **PROCEDURE**

- 1. Begin installation by working on driver side of the vehicle (refer to Figures 1. 1- 1.5)
- 2. From underneath truck, loosen and remove body mount bolts that run upward through mounts into floorboard. Attach and secure Front Mount Bracket to underside of vehicles front body mount (see Figure 1.3), re-using isolator, but replacing factory bolt with (1) M12 – 1.75 x 120mm bolt, (1) 1/2" LOCK WASHER, and (1) M12 FLAT WASHER. Also,
- 3. Attach and secure Rear Mount Bracket to underside of vehicles rear body mount in same manner as the front.
- 4. Attach and secure Center Brace brackets. See Figure 1.3 to know where to install the Center Brace Brackets.
- 5. Attach Front Brace Bracket to side of Front Mount Bracket using (1) M10X40mm bolt, (2) M10 flat washers, and (1) M10 hex nut ,(1) lock washer (see Figure 1.5). Place (1) 3/8" x 1 ½" bolt with welded strap and (1) M12 flat washer through cut out in frame rail. Line up slot on the long arm of the Brace Bracket with this bolt and secure using (1) M10 flat washer and (1) M10 lock nut,(1) lock washer. Hand tighten.
- 6. Attach Side Tube to Front and Rear Brackets using (1) M12 1.75 x 60mm HEX HEAD BOLT, (1) M12 split lock washer and (1) M12 flat washer for each bracket, and hand tighten. Torque M12 bolts first to 65 ft-lbs and then tighten all remaining fasteners to complete the driver-side assembly.
- 7. Repeat process for passenger side of vehicle to complete installation.

## 3" SIDE BAR Dodge Ram Mega Cab 2006-2009

Figure 1.5 – 1500/2500/3500 Front Mount Assembly