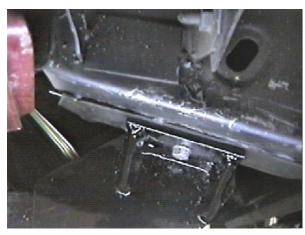

- 1. Set baseplate ends to align to the bottom and the inside of frame. Slide baseplate forward until attachment tabs are touching the bottom edge of fascia and clamp in place with the large vise grips. Using the baseplate as a template, drill all holes with the 13/32" drill bit, both sides. Insert nut plates into frame end through front fascia opening to align with drilled holes in the frame, tighten the 3/8 hex bolt and lock washer. Be sure and use loctite on all bolts before tightening. Tighten all bolts according torque chart in the General Instruction sheet.
- 2. The dimensional variations between otherwise identical cars can be considerable. While the location and size of the holes in the baseplate were designed to allow for easy installation, it may be necessary to file a hole slightly to allow a bolt to clear.
- 3. Install the tow bar and safety cables according to the instructions included in their packages.
- **4.** Do **not** substitute other devices if the tow bar pin and clip are lost.
- 5. DEALER OR INSTALLER: BE CERTAIN THE USER RECEIVES THE INSTRUCTION SHEET.