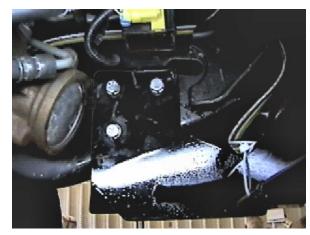

- 1. Set baseplate ends to align to the bottom and the inside of frame. Slide baseplate forward until attachment tabs are touching the bottom edge of fascia and clamp in place with the large vise grips. Using the baseplate as a template, drill all holes with the 13/32" drill bit, both sides. Insert nut plates into frame end through front fascia opening to align with drilled holes in the frame, tighten the 3/8 hex bolt and lock washer. Be sure and use loctite on all bolts before tightening. Tighten all bolts according torque chart in the General Instruction sheet.
- 2. The dimensional variations between otherwise identical cars can be considerable. While the location and size of the holes in the baseplate were designed to allow for easy installation, it may be necessary to file a hole slightly to allow a bolt to clear.
- 3. Install the tow bar and safety cables according to the instructions included in their packages.
- **4.** Do **not** substitute other devices if the tow bar pin and clip are lost.
- 5. DEALER OR INSTALLER: BE CERTAIN THE USER RECEIVES THE INSTRUCTION SHEET.