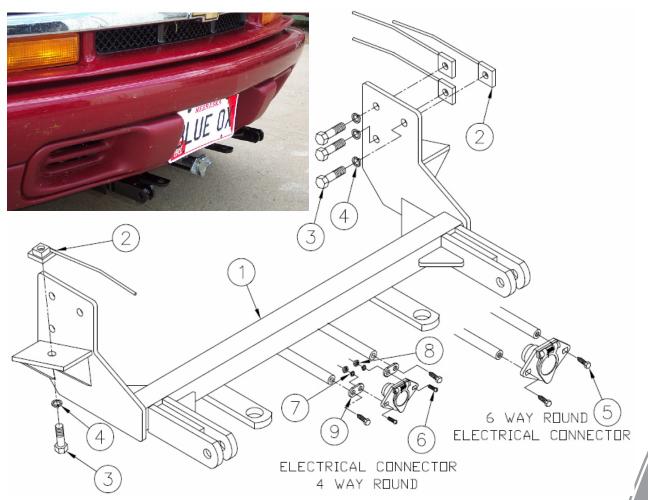

## **Parts List**

| Ref. No. | Qty. | Part No. | Description                         |
|----------|------|----------|-------------------------------------|
| 1        | 1    | 61-5953  | Weldment, Base Plate, BX1653        |
| 2        | 8    | 61-5208  |                                     |
| 3        | 8    | 201-0440 | 3/8-16 x 1 1/2 Bolt, Grd. 5, ZP     |
| 4        | 8    | 203-0010 | 3/8 Lock Washer, ZP                 |
| 5        | 2    | 201-0979 | #12-14 x 1" Self Drilling Screw, ZP |
| 6        | 2    | 202-0047 | #10-32 Hex Nut                      |
| 7        | 2    | 203-0054 | #10 Lock Washer                     |
| 8        | 2    | 201-0192 | #10-32 x 1/2 Slot, Rd. Hd. Screw    |
| 9        | 2    | 101-5822 | Adapter, 4 Way Connector            |