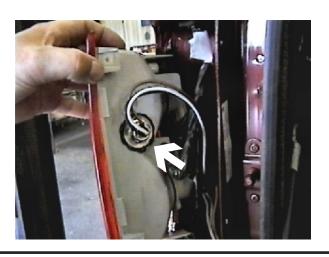

Insert nut plates into frame end through front fascia opening to align with drilled holes in the frame, tighten the 3/8 hex bolt and lock washer. Be sure and use loctite on all bolts before tightening. Tighten all bolts according torque chart in the General Instruction sheet.
- 2. The dimensional variations between otherwise identical cars can be considerable. While the location and size of the holes in the baseplate were designed to allow for easy installation, it may be necessary to file a hole slightly to allow a bolt to clear.
- 3. Install the tow bar and safety cables according to the instructions included in their packages.
- **4.** Do **not** substitute other devices if the tow bar pin and clip are lost.
- 5. DEALER OR INSTALLER: BE CERTAIN THE USER RECEIVES THE INSTRUCTION SHEET.



Location for the Bx8869 on driver's side tail light assembly.





## **Tools Required**

9/16" Socket Vise Grips

Loctite

13/32" Drill Bit

## **Parts List**

| Ref. No. | Qty. | Part No. | Description                         |
|----------|------|----------|-------------------------------------|
| 1        | 1    | 61-5953  | Weldment, Base Plate, BX1653        |
| 2        | 8    | 61-5208  |                                     |
| 3        | 8    | 201-0440 | 3/8-16 x 1 1/2 Bolt, Grd. 5, ZP     |
| 4        | 8    | 203-0010 | 3/8 Lock Washer, ZP                 |
| 5        | 2    | 201-0979 | #12-14 x 1" Self Drilling Screw, ZP |
| 6        | 2    | 202-0047 | #10-32 Hex Nut                      |
| 7        | 2    | 203-0054 | #10 Lock Washer                     |
| 8        | 2