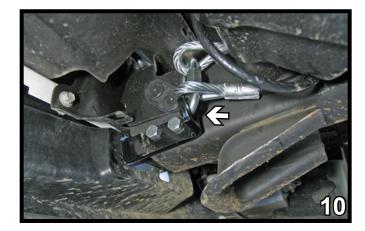

10. Attach the permanent baseplate safety cables to the provided convenience link on the baseplate. The photo above shows the recommended installation of the cables to frame of vehicle. Additional options may interfere with suggested mounting; in this case, secure the cables to a solid piece of the frame as described in the instructions included with the permanent baseplate safety cables. Be sure the safety cables do not rub against any hoses or moving parts. Do this on **BOTH** sides of the vehicle.