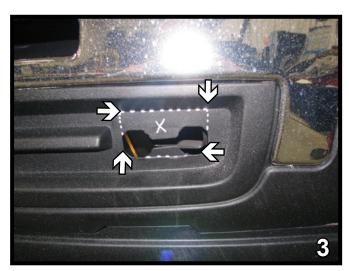

4. Remove four (4) pushpins from the flat plastic piece on top of fascia. Do this to both sides of the vehicle.

5. Using a 10MM socket remove two bolts from the top front edge of the grille. Do this to both sides of the vehicle.