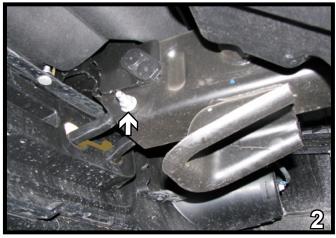

Note: Please insure that the tow hooks and hardware are returned to customer after baseplate installation.

3. Using a utility knife, trim the top part of the tow hook shield. Do this to both sides of the vehicle.