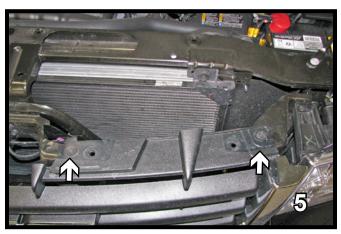

6. Remove the bolt on top of frame end, just below plastic removed in Step 4 with a 21MM socket. Reinstall the bolt with four (4) 1/2" flat washers. Do this to both sides, one side at a time.

Note: On some 2012 models the nut on underside may need to be cut off for baseplate clearance.

7. Remove two push pins from the opening in the grille (7A). They will be replaced with bolts and brackets (7B). Install the breakaway bracket on the passenger side with 1/4"-20 x 3/4" bolt and 1/4"-20 nut. Attach the breakaway to the bracket also with 1/4"-20 x 3/4" bolt and 1/4"-20 nut.