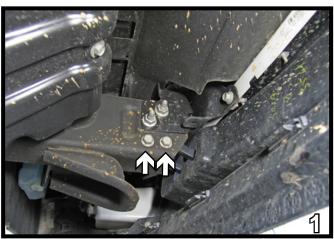

 Using a 18MM socket, remove two (2) bolts from the inside edge of the frame rail. Do this to both sides of the vehicle. This hardware will not be reinstalled.

 Using a 18MM socket, remove one nut from the outside edge of the frame rail. Pull the tow hook forward and remove it. Do this to both sides of the vehicle. The factory tow hooks will not be reinstalled.

Note: Please insure that the tow hooks and hardware are returned to customer after baseplate installation.

3. Using a utility knife, trim the top part of the tow hook shield. Do this to both sides of the vehicle.