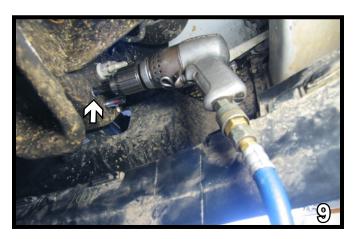

9. Using the existing back hole and the baseplate as a template, drill through to the other side of the frame wall with a 17/32" drill bit. Insert a 1/2"-13 x 5" hex bolt, 1/2" lock washer and 1/2"-13 hex nylon lock nut into the back hole and tighten down. Tighten down both fasteners until the frame squeezes against the baseplate. Do this on both sides of the vehicle.