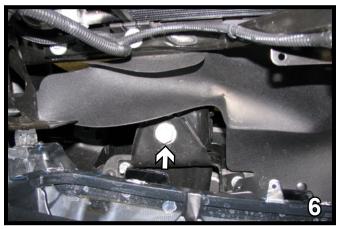

7. Remove two push pins from the opening in the grille (7A). They will be replaced with bolts and brackets (7B). Install the breakaway bracket on the passenger side with 1/4"-20 x 3/4" bolt and 1/4"-20 nut. Attach the breakaway to the bracket also with 1/4"-20 x 3/4" bolt and 1/4"-20 nut.