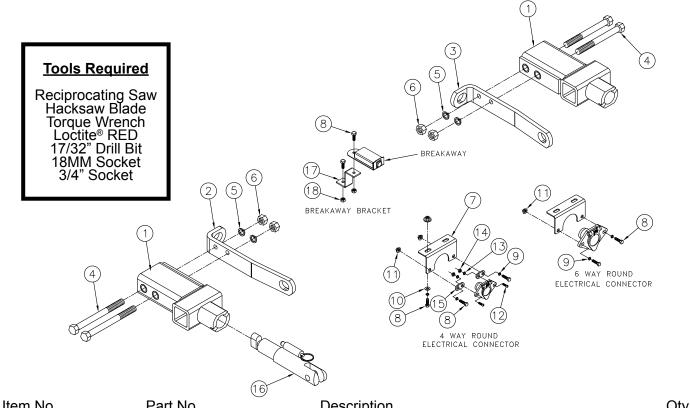

| <u>item ivo.</u> | Part No.             | Description                               | Qty. |
|------------------|----------------------|-------------------------------------------|------|
| 1                | 61-6380              | BX1674 Baseplate                          | 1    |
| 2                | 102-6797             | BX1674 Convenience Link, 12", PS          | 1    |
| 3                | 102-6798             | BX1674 Convenience Link, 12", DS          | 1    |
| 4                | 201-0786             | 1/2"-13 x 5" Hex Head Bolt, Grade 5, ZP   | 4    |
| 5                | 203-0012             | 1/2" Lock Washer, ZP                      | 4    |
| 6                | 202-0094             | 1/2"-13 Hex Nylon Insert Lock Nut, ZP     | 4    |
| 7                | 101-6135             | 90 Degree Electrical Bracket              | 1    |
| 8                | 201-0050             | 1/4"-20 x 3/4" Hex Head Bolt, Grade 5, ZP | 6    |
| 9                | 203-0008             | 1/4" Lock Washer, ZP                      | 4    |
| 10               | 203-0001             | 1/4" Flat Washer, ZP                      | 2    |
| 11               | 202-0069             | 1/4"-20 Hex Flange Whiz Lock Nut, ZP      | 4    |
| 12               | 201-0192             | #10-32 x 1/2" Round Slot Head Screw       | 2    |
| 13               | 203-0054             | #10 Lock Washer                           | 2    |
| 14               | 202-0047             | #10-32 Hex Nut                            | 2    |
| 15               | 101-5822             | 4 Way Connector Adapter                   | 2    |
| 16               | 62-3468              | SF/SB Assembly Attachment                 | 2    |
| 17               | 102-7056             | Coolant Bracket Breakaway                 | 1    |
|                  |                      | 1/4"-20 Hex Nylon Nut, ZP                 |      |
| 19               | 203-0005(not shown). | 1/2" Flat Washer                          | 8    |
| 20               | 226-0049(not shown). | Class IV Safety Cables                    | 2    |
|                  |                      | 1/2" Quicklink, ZP                        |      |
| 22               |                      | Black Cap Plug                            |      |
|                  |                      |                                           |      |