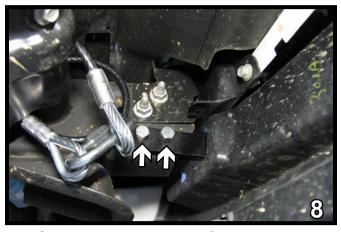

8. Slide the baseplate into frame end to align with the front tow hook hole on the outside of the frame rail. Insert straight portion of the convenience link thru the tow hook opening and align it with the existing holes of the frame. Insert a 1/2"-13 x 5" bolt, 1/2" lock washer and 1/2" lock nut into the front hole and tighten down. Do this to both sides of the vehicle.

9. Using the existing back hole and the baseplate as a template, drill through to the other side of the frame wall with a 17/32" drill bit. Insert a 1/2"-13 x 5" hex bolt, 1/2" lock washer and 1/2"-13 hex nylon lock nut into the back hole and tighten down. Tighten down both fasteners until the frame squeezes against the baseplate. Do this on both sides of the vehicle.