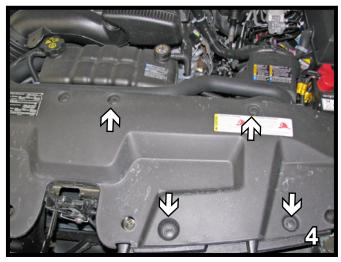

4. Remove four (4) pushpins from the flat plastic piece on top of fascia. Do this to both sides of the vehicle.

5. Using a 10MM socket remove two bolts from the top front edge of the grille. Do this to both sides of the vehicle.

6. Remove the bolt on top of frame end, just below plastic removed in Step 4 with a 21MM socket. Reinstall the bolt with four (4) 1/2" flat washers. Do this to both sides, one side at a time.

Note: On some 2012 models the nut on underside may need to be cut off for baseplate clearance.