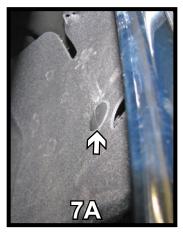

7. Remove two push pins from the opening in the grille (7A). They will be replaced with bolts and brackets (7B). Install the breakaway bracket on the passenger side with 1/4"-20 x 3/4" bolt and 1/4"-20 nut. Attach the breakaway to the bracket also with 1/4"-20 x 3/4" bolt and 1/4"-20 nut.