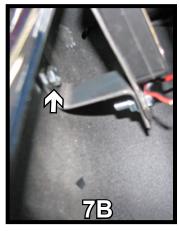

7. Remove two push pins from the opening in the grille (7A). They will be replaced with bolts and brackets (7B). Install the breakaway bracket on the passenger side with 1/4"-20 x 3/4" bolt and 1/4"-20 nut. Attach the breakaway to the bracket also with 1/4"-20 x 3/4" bolt and 1/4"-20 nut.