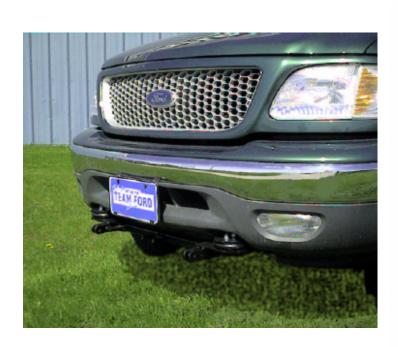

## **BX2146 Installation Instructions**

1997-02 Ford F-150 Pickup (With Standard Tow Hooks)(4WD)
1997-02 Ford Expedition (With Standard Tow Hooks)
2001-02 Ford F-150 Super Cab, 2/ 4WD(With Standard Tow Hooks)
2003 Ford F-150 Super Cab/ Crew, 4WD(With Standard Tow Hooks)
1998 Ford F-250(Not Super Duty)

The baseplate mounts to the tow hooks using four bolts provided in the baseplate. Because of the variation of weights for the trucks being close to or over 5,000 lbs., this baseplate is designed for a Class IV rated tow bar only. A car mounted tow bar will not work with this baseplate.

- 1. Hold the baseplate (Item 1) up to the bottom of the tow hooks so the inserts fit inside the tow hooks on the truck. NOTE: It may be necessary to loosen and adjust the tow hooks so the inserts fit. Tighten tow hook bolts after adjusting.
- 2. Place the top plates (Item 2) over each tow hook and thread the 7/16" bolts into the top plates as shown in the diagram. Be sure to use Loctite on each bolt.
- 3. Once all four bolts are started into the top plates, tighten and torque according to the Torque Chart in the General Instruction Sheet.
- 4. Do not substitute other devices if the tow bar pin and clip are lost
- 5. Install the tow bar and safety cables according to the instructions included in their packages.
- DEALER OR INSTALLER: BE CERTAIN THE USER RECEIVES THE INSTRUCTION SHEET.