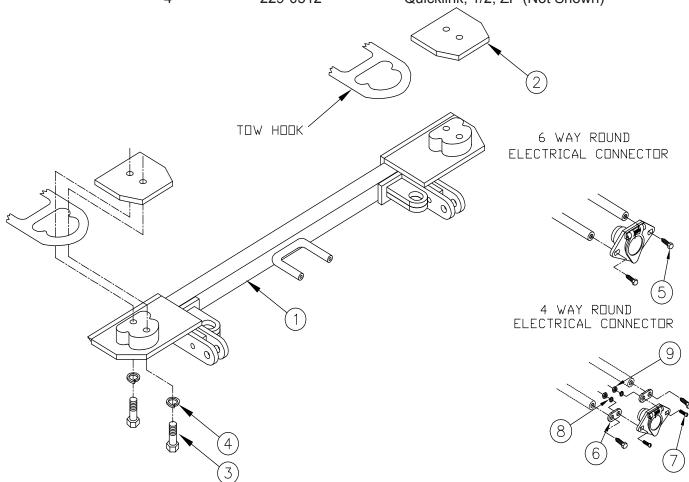

- 1. Hold the baseplate (Item 1) up to the bottom of the tow hooks so the inserts fit inside the tow hooks on the truck. NOTE: It may be necessary to loosen and adjust the tow hooks so the inserts fit. Tighten tow hook bolts after adjusting.
- 2. Place the top plates (Item 2) over each tow hook and thread the 7/16" bolts into the top plates as shown in the diagram. Be sure to use Loctite on each bolt.
- 3. Once all four bolts are started into the top plates, tighten and torque according to the Torque Chart in the General Instruction Sheet.
- 4. Do not substitute other devices if the tow bar pin and clip are lost
- 5. Install the tow bar and safety cables according to the instructions included in their packages.
- DEALER OR INSTALLER: BE CERTAIN THE USER RECEIVES THE INSTRUCTION SHEET.

## **Parts List**

| Ref. No. | Qty. | Part No. | Description                               |
|----------|------|----------|-------------------------------------------|
| 1        | 1    | 61-5328  | Baseplate, BX2146                         |
| 2        | 2    | 102-5725 | Top Plate, BX2146                         |
| 3        | 4    | 201-0552 | 7/16-14 x 2 Hex Head Bolt, Grade 5        |
| 4        | 4    | 203-0011 | 7/16" Lock Washer                         |
| 5        | 2    | 201-0979 | #12-14 x 1" Self Drilling Screw, ZP       |
| 6        | 2    | 101-5822 | Adapter, Four Way Electrical Connector    |
| 7        | 2    | 201-0192 | #10 - 32 x 1/2" Slotted Screw             |
| 8        | 2    | 203-0054 | #10 Lock Washer                           |
| 9        | 2    | 202-0047 | #10 Hex Nut                               |
|          | 2    | 226-0049 | Baseplate Safety Cable, 36" CL IV (Not S) |
|          | 4    | 229-0512 | Quicklink, 1/2, ZP (Not Shown)            |