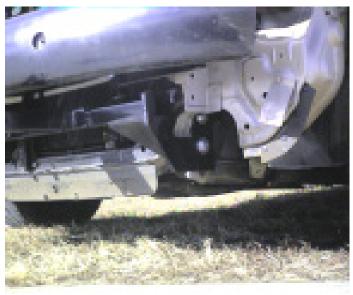

Figure 1

- 5. Hold the baseplate up so the side plates are positioned on the outside of the tow hooks. NOTE: Do not bolt the baseplate to the bottom slotted hole, use the upper two holes on the tow hooks. Insert the 7/16" bolts with flat and lock washers through the baseplate and the tow hooks, apply Loctite to each bolt and thread a 7/16" nut to each bolt. Torque each nut according to the chart in the General Instruction sheet.
- 6. Replace the bottom rock guards and the bumper facia to their original position. Connect electrical if necessary.
- 7. Do not substitute other devices if the tow bar pin and clip are lost.
- 8. DEALER OR INSTALLER: BE CERTAIN THE USER RECEIVES THE INSTRUCTION SHEET.