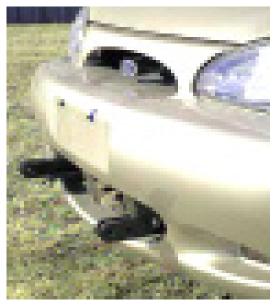

Figure 1

- 5. Hold the baseplate up so the side plates are positioned on the outside of the tow hooks. NOTE: Do not bolt the baseplate to the bottom slotted hole, use the upper two holes on the tow hooks. Insert the 7/16" bolts with flat and lock washers through the baseplate and the tow hooks, apply Loctite to each bolt and thread a 7/16" nut to each bolt. Torque each nut according to the chart in the General Instruction sheet.
- 6. Replace the bottom rock guards and the bumper facia to their original position. Connect electrical if necessary.
- 7. Do not substitute other devices if the tow bar pin and clip are lost.
- 8. DEALER OR INSTALLER: BE CERTAIN THE USER RECEIVES THE INSTRUCTION SHEET.