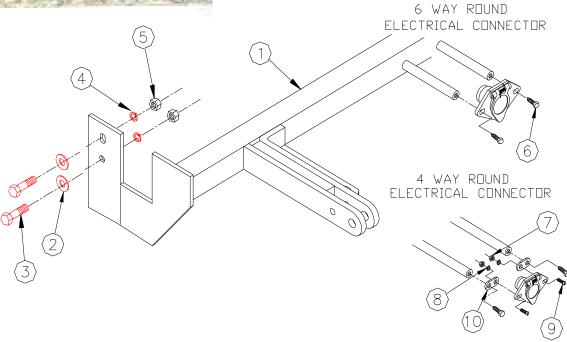

## **Parts List**

| Ref. No. | Qty. | Part No. | Description                         |
|----------|------|----------|-------------------------------------|
| 1        | 1    | 61-5455  | Weldment, Baseplate BX2151          |
| 2        | 4    | 203-0004 | 7/16 Flat Washer                    |
| 3        | 4    | 201-0416 | 7/16-14 x 1 1/2 Hex Bolt, Grade 5   |
| 4        | 4    | 203-0011 | 7/16 Lock Washer                    |
| 5        | 4    | 202-0004 | 7/16-14 Hex Nut, ZP                 |
| 6        | 2    | 201-0979 | #12-14 x 1" Self Drilling Screw, ZP |
| 7        | 2    | 202-0047 | #10-32 Hex Nut                      |
| 8        | 2    | 203-0054 | #10 Lock Washer                     |
| 9        | 2    | 201-0192 | #10-32 x 1/2 Slot, Round Head Screw |
| 10       | 2    | 101-5822 | Adapter, 4 Way Connector            |