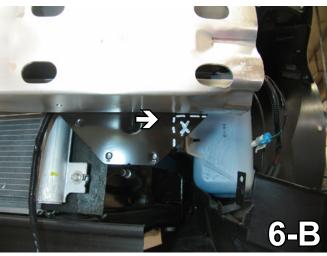

## **Installation Instructions**

 Using a 10MM socket, remove one metric bolt from the air baffle on the passenger's side. Set the bolt aside to be reinstalled later.

9. Slide the baseplate onto the frame end as far forward as possible. Align the larger lower hole in baseplate end plate existing hole for the air baffle on the passenger's side and tighten the existing metric bolt to hold the baseplate in place. Clamp the both sides of lower baseplate to the lower frame webbing with the vise grip. Using the baseplate as a template, drill the three top holes with the 13/32 drill bit. Do this to both sides of the vehicle. Insert the 3/8" nutplate into the square opening on the bottom of the frame rail to align with the drilled holes, tighten the 3/8" hex bolts and lock washers. Do this to both sides of the vehicle.

10. Using the baseplate as a template, drill the hole just below the metal bumper with the 13/32" drill bit. Do this to both sides of the vehicle. Insert the 3/8" hex bolt into the drilled hole, tighten the 3/8" hex nut and lock washer on the back side of the bumper bracket webbing. Do this to both sides of the vehicle.