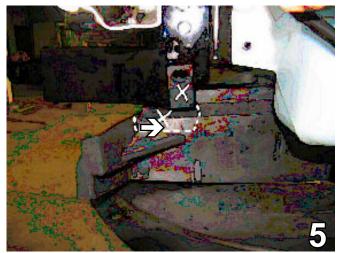

## **Installation Instructions**

 Using a 10MM socket, remove one metric bolt from the air baffle on the passenger's side. Set the bolt aside to be reinstalled later.

9. Slide the baseplate onto the frame end as far forward as possible. Align the larger lower hole in baseplate end plate existing hole for the air baffle on the passenger's side and tighten the existing metric bolt to hold the baseplate in place. Clamp the both sides of lower baseplate to the lower frame webbing with the vise grip. Using the baseplate as a template, drill the three top holes with the 13/32 drill bit. Do this to both sides of the vehicle. Insert the 3/8" nutplate into the square opening on the bottom of the frame rail to align with the drilled holes, tighten the 3/8" hex bolts and lock washers. Do this to both sides of the vehicle.

When using power drills be aware of the dangers of torque and drill bit length.

8. Using a 10MM socket, remove one metric bolt from the horn bracket on the driver's side. Unplug the electrical connections. Set the horn bracket and the metric bolt aside to be reinstalled later.