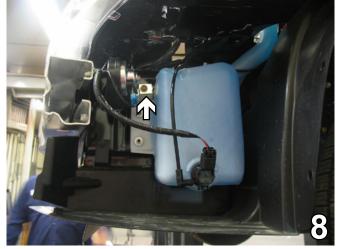

## **Installation Instructions**

 Using a 10MM socket, remove one metric bolt from the air baffle on the passenger's side. Set the bolt aside to be reinstalled later.

9. Slide the baseplate onto the frame end as far forward as possible. Align the larger lower hole in baseplate end plate existing hole for the air baffle on the passenger's side and tighten the existing metric bolt to hold the baseplate in place. Clamp the both sides of lower baseplate to the lower frame webbing with the vise grip. Using the baseplate as a template, drill the three top holes with the 13/32 drill bit. Do this to both sides of the vehicle. Insert the 3/8" nutplate into the square opening on the bottom of the frame rail to align with the drilled holes, tighten the 3/8" hex bolts and lock washers. Do this to both sides of the vehicle.

10. Using the baseplate as a template, drill the hole just below the metal bumper with the 13/32" drill bit. Do this to both sides of the vehicle. Insert the 3/8" hex bolt into the drilled hole, tighten the 3/8" hex nut and lock washer on the back side of the bumper bracket webbing. Do this to both sides of the vehicle.