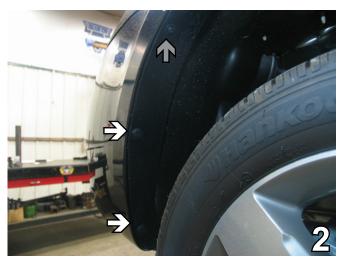

## **Installation Instructions:**

 Using a 7MM socket, remove four metric bolts from the top side of the fascia. Set the bolts aside to be reinstalled later.

 Using a 7MM socket, remove on metric bolt from just forward of the front tire on the edge of the wheel well cover. Set bolt aside to be reinstalled later. Remove two pushpins from the same location. Set pushpins aside to be reinstalled later. Do this to both sides of the vehicle.

## **Installation Instructions**

 Remove four pushpins from the bottom edge of the fascia, just forward of the front tire. Set the pushpins aside to be reinstalled later. Do this to both sides of the vehicle. Pull fascia's upper corners out to the side of the vehicle and straight forward. Set the fascia aside carefully to be reinstalled later.