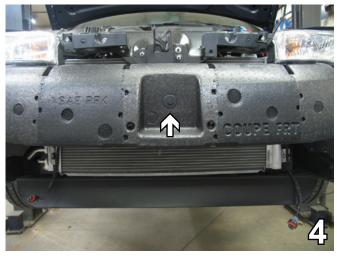

- 5. Using the utility knife, remove the upper portion of the air dam with the tab. Do this to both sides of the vehicle.
- 6. Using the 10MM socket, remove four metric bolts from the metal bumper. Do this to both sides of the vehicle and set the bumper aside to be reinstalled later. Measure and mark 2 3/4" up from the bottom edge of the bumper bracket webbing and approximately 2" in to the frame edge on the back side of the webbing. Using the reciprocating saw, remove this portion. Do this to both sides of the vehicle.