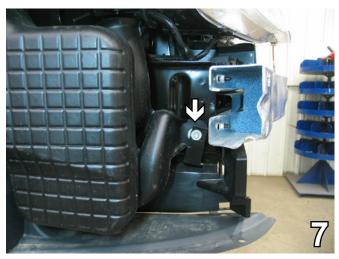

When using power drills be aware of the dangers of torque and drill bit length.

8. Using a 10MM socket, remove one metric bolt from the horn bracket on the driver's side. Unplug the electrical connections. Set the horn bracket and the metric bolt aside to be reinstalled later.