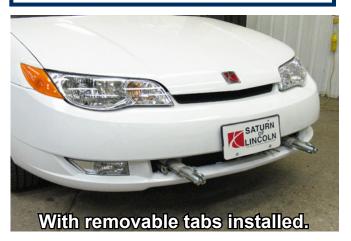

#### **Attachment Tabs:**

Due to the design of the removable tabs, the RangeFinder II tow bar can not be used. Adapters, except for the BX8833 and the BX88151, can not be used with this baseplate.

Install the tow bar and safety cables according to the instructions provided in their packages. When demonstrating this to the customer, be sure to include all the contents and packages.

Do **NOT** substitute other devices if the tow bar pins and clips are misplaced.