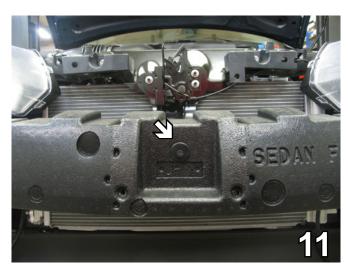

## **Installation Instructions**

 Using a 10MM socket, remove one metric bolt from the air baffle on the passenger's side. Set the bolt aside to be reinstalled later.

9. Slide the baseplate onto the frame end as far forward as possible. Align the larger lower hole in baseplate end plate existing hole for the air baffle on the passenger's side and tighten the existing metric bolt to hold the baseplate in place. Clamp the both sides of lower baseplate to the lower frame webbing with the vise grip. Using the baseplate as a template, drill the three top holes with the 13/32 drill bit. Do this to both sides of the vehicle. Insert the 3/8" nutplate into the square opening on the bottom of the frame rail to align with the drilled holes, tighten the 3/8" hex bolts and lock washers. Do this to both sides of the vehicle.

10. Using the baseplate as a template, drill the hole just below the metal bumper with the 13/32" drill bit. Do this to both sides of the vehicle. Insert the 3/8" hex bolt into the drilled hole, tighten the 3/8" hex nut and lock washer on the back side of the bumper bracket webbing. Do this to both sides of the vehicle.