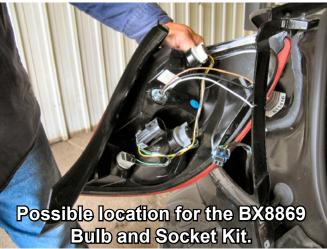

The BX8869 Bulb and Socket Wiring Kit is recommended for this vehicle.

Handling of some cosmetic parts when installing this product may require the use of protective covers, rags, specialty tools, etc. to prevent damage.