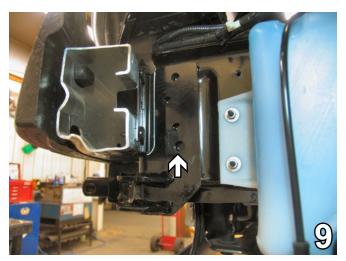

## **Installation Instructions**

 Using a 10MM socket, remove one metric bolt from the air baffle on the passenger's side. Set the bolt aside to be reinstalled later.

9. Slide the baseplate onto the frame end as far forward as possible. Align the larger lower hole in baseplate end plate existing hole for the air baffle on the passenger's side and tighten the existing metric bolt to hold the baseplate in place. Clamp the both sides of lower baseplate to the lower frame webbing with the vise grip. Using the baseplate as a template, drill the three top holes with the 13/32 drill bit. Do this to both sides of the vehicle. Insert the 3/8" nutplate into the square opening on the bottom of the frame rail to align with the drilled holes, tighten the 3/8" hex bolts and lock washers. Do this to both sides of the vehicle.