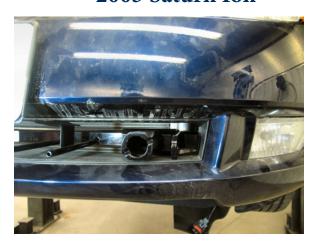

## **Installation Instructions**

 Using a 10MM socket, remove one metric bolt from the air baffle on the passenger's side. Set the bolt aside to be reinstalled later.

9. Slide the baseplate onto the frame end as far forward as possible. Align the larger lower hole in baseplate end plate existing hole for the air baffle on the passenger's side and tighten the existing metric bolt to hold the baseplate in place. Clamp the both sides of lower baseplate to the lower frame webbing with the vise grip. Using the baseplate as a template, drill the three top holes with the 13/32 drill bit. Do this to both sides of the vehicle. Insert the 3/8" nutplate into the square opening on the bottom of the frame rail to align with the drilled holes, tighten the 3/8" hex bolts and lock washers. Do this to both sides of the vehicle.

10. Using the baseplate as a template, drill the hole just below the metal bumper with the 13/32" drill bit. Do this to both sides of the vehicle. Insert the 3/8" hex bolt into the drilled hole, tighten the 3/8" hex nut and lock washer on the back side of the bumper bracket webbing. Do this to both sides of the vehicle.