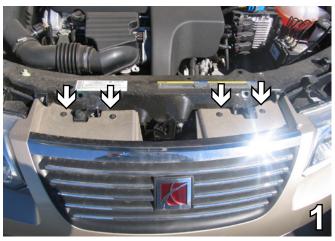

## **Installation Instructions:**

 Using a 7MM socket, remove four metric bolts from the top side of the fascia. Set the bolts aside to be reinstalled later.

 Using a 7MM socket, remove on metric bolt from just forward of the front tire on the edge of the wheel well cover. Set bolt aside to be reinstalled later. Remove two pushpins from the same location. Set pushpins aside to be reinstalled later. Do this to both sides of the vehicle.