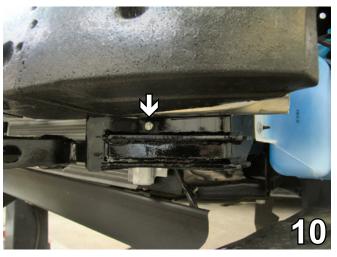

10. Using the baseplate as a template, drill the hole just below the metal bumper with the 13/32" drill bit. Do this to both sides of the vehicle. Insert the 3/8" hex bolt into the drilled hole, tighten the 3/8" hex nut and lock washer on the back side of the bumper bracket webbing. Do this to both sides of the vehicle.