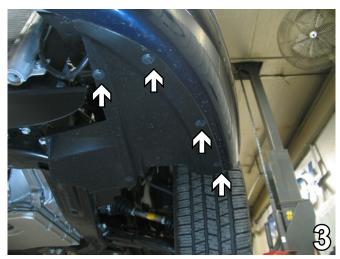

- 5. Using the utility knife, remove the upper portion of the air dam with the tab. Do this to both sides of the vehicle.
- 6. Using the 10MM socket, remove four metric bolts from the metal bumper. Do this to both sides of the vehicle and set the bumper aside to be reinstalled later. Measure and mark 2 3/4" up from the bottom edge of the bumper bracket webbing and approximately 2" in to the frame edge on the back side of the webbing. Using the reciprocating saw, remove this portion. Do this to both sides of the vehicle.