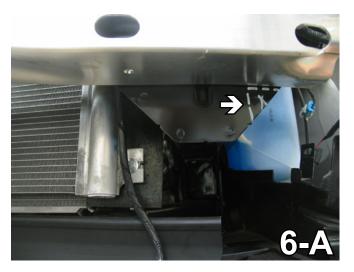

## **Installation Instructions**

 Using a 10MM socket, remove one metric bolt from the air baffle on the passenger's side. Set the bolt aside to be reinstalled later.

9. Slide the baseplate onto the frame end as far forward as possible. Align the larger lower hole in baseplate end plate existing hole for the air baffle on the passenger's side and tighten the existing metric bolt to hold the baseplate in place. Clamp the both sides of lower baseplate to the lower frame webbing with the vise grip. Using the baseplate as a template, drill the three top holes with the 13/32 drill bit. Do this to both sides of the vehicle. Insert the 3/8" nutplate into the square opening on the bottom of the frame rail to align with the drilled holes, tighten the 3/8" hex bolts and lock washers. Do this to both sides of the vehicle.