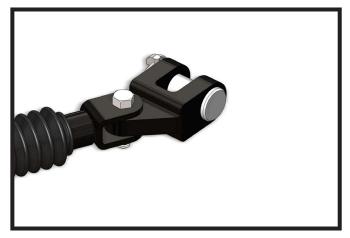

1. Using a 3/4" socket and wrench, remove the existing 1/2"-13 bolt and 1/2"-13 jam nut from the tow bar leg. Remove the existing lug and washers from the tow bar leg. Do this on both tow bar legs.

2. Install the offset double lug onto the tow bar leg with the new washers, 1/2"-13 x 2" bolt and 1/2"-13 jam nut provided. Tighten the bolt until the lug is tight against the washers, but can still freely move side to side. Do this on both tow bar legs.