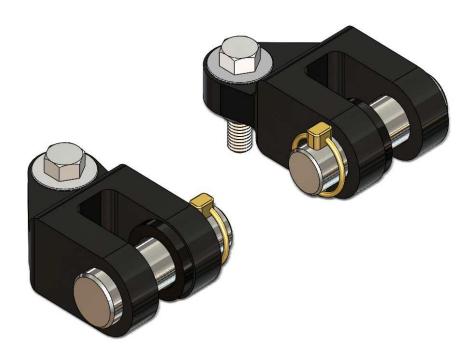

1. Using a 3/4" socket and wrench, remove the existing 1/2"-13 bolt and 1/2"-13 jam nut from the tow bar leg. Remove the existing lug and washers from the tow bar leg. Do this on both tow bar legs.

2. Install the offset double lug onto the tow bar leg with the new washers, 1/2"-13 x 2" bolt and 1/2"-13 jam nut provided. Tighten the bolt until the lug is tight against the washers, but can still freely move side to side. Do this on both tow bar legs.

## **Tools Required**

3/4" Socket 3/4" Wrench

| Item No. | Part No. | Description                              | Qty. |
|----------|----------|------------------------------------------|------|
| 1        | 102-7583 | Offset Double Lug                        | 2    |
| 2        | 107-3534 | 1/4" Spacer Bushing                      | 2    |
|          |          | 1/8" Spacer Bushing                      |      |
|          |          | 1/2"-13 x 2" Hex Head Bolt, Short Thread |      |
| 5        | 202-0143 | 1/2"-13 Essna Jam Nut, ZP                | 2    |
|          |          | Quick Pin                                |      |
|          |          | 1" Dia x 2-11/16" Eff. Pin, ZP           |      |
|          |          |                                          |      |