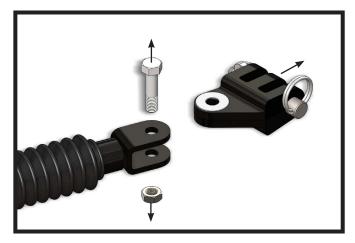

1. Using a 3/4" socket and wrench, remove the existing 1/2"-13 bolt and 1/2"-13 jam nut from the tow bar leg. Remove the existing lug and washers from the tow bar leg. Do this on both tow bar legs.

2. Install the offset double lug onto the tow bar leg with the new washers, 1/2"-13 x 2" bolt and 1/2"-13 jam nut provided. Tighten the bolt until the lug is tight against the washers, but can still freely move side to side. Do this on both tow bar legs.

**Note:** If the bumper attachment plate is 3/4" thick use the supplied 1/4" spacer between the plate and lug. If the bumper attachment plate is 7/8" thick use the supplied 1/8" spacer between the plate and lug.