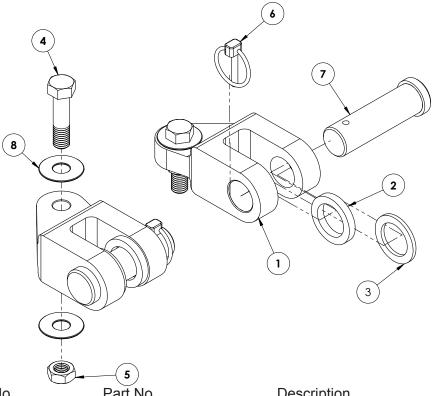

## **Tools Required**

3/4" Socket 3/4" Wrench

| Item No. | Part No. | Description                              | Qty. |
|----------|----------|------------------------------------------|------|
| 1        | 102-7583 | Offset Double Lug                        | 2    |
| 2        | 107-3534 | 1/4" Spacer Bushing                      | 2    |
|          |          | 1/8" Spacer Bushing                      |      |
|          |          | 1/2"-13 x 2" Hex Head Bolt, Short Thread |      |
| 5        | 202-0143 | 1/2"-13 Essna Jam Nut, ZP                | 2    |
|          |          | Quick Pin                                |      |
|          |          | 1" Dia x 2-11/16" Eff. Pin, ZP           |      |
|          |          |                                          |      |

**Note:** If the bumper attachment plate is 3/4" thick use the supplied 1/4" spacer between the plate and lug. If the bumper attachment plate is 7/8" thick use the supplied 1/8" spacer between the plate and lug.