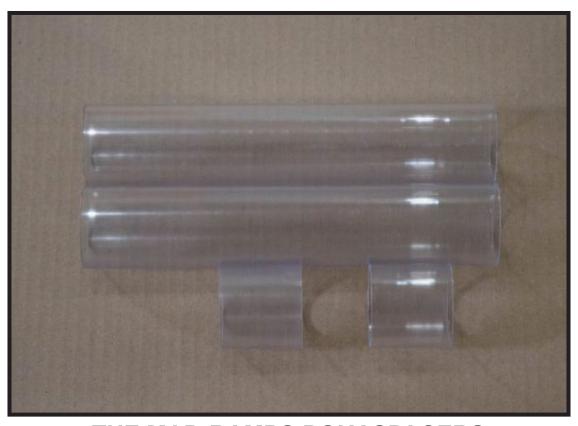

## MR0101 MAD-RAMPS Poly Spacer Installation Instructions

| Item No. | Part No. | Description        | Qt <u>y.</u> |
|----------|----------|--------------------|--------------|
| 1        | 190-0230 | Poly Spacer, Short | 2            |
| 2        | 190-0231 | Poly Spacer, Long  | 2            |

Attach poly spacers to the pivot bar to keep ramps from shifting during transport and loading. These polycarbonate spacers are included in the MAD-RAMPS Snowmobile Kit and are required to make the quick clamps on your center ramp work