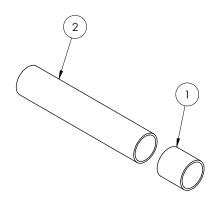

## MR0101 MAD-RAMPS Poly Spacer Installation Instructions

| Item No. | Part No. | Description        | Qt <u>y.</u> |
|----------|----------|--------------------|--------------|
| 1        | 190-0230 | Poly Spacer, Short | 2            |
| 2        | 190-0231 | Poly Spacer, Long  | 2            |

Attach poly spacers to the pivot bar to keep ramps from shifting during transport and loading. These polycarbonate spacers are included in the MAD-RAMPS Snowmobile Kit and are required to make the quick clamps on your center ramp work