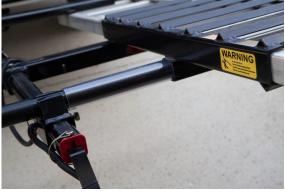

Attach poly spacers to the pivot bar to keep ramps from shifting during transport and loading. These polycarbonate spacers are included in the MAD-RAMPS Snowmobile Kit and are required to make the quick clamps on your center ramp work