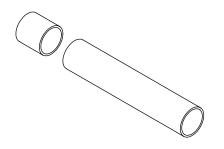

## MR0101 MAD-RAMPS Poly Spacer Installation Instructions

| Item No. | Part No. | Description        | Qt <u>y.</u> |
|----------|----------|--------------------|--------------|
| 1        | 190-0230 | Poly Spacer, Short | 2            |
| 2        | 190-0231 | Poly Spacer, Long  | 2            |

Attach poly spacers to the pivot bar to keep ramps from shifting during transport and loading. These polycarbonate spacers are included in the MAD-RAMPS Snowmobile Kit and are required to make the quick clamps on your center ramp work