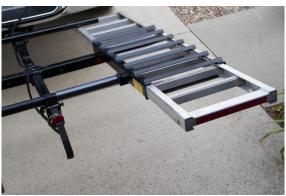

Attach poly spacers to the pivot bar to keep ramps from shifting during transport and loading. These polycarbonate spacers are included in the MAD-RAMPS Snowmobile Kit and are required to make the quick clamps on your center ramp work