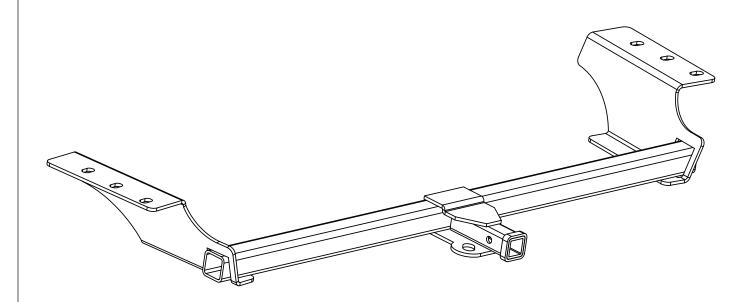

# **CLASS 2 TRAILER HITCH** R2-0378

Honda Odyssey

TOOLS REQUIRED: **DRILLS: 1/2"** 

WRENCHES: 19mm, 3/4"

3,500 LB GROSS TRAILER WEIGHT, 300 LB TONGUE WEIGHT. WARNING: CONSULT VEHICLE OWNERS MANUAL FOR TOWING RECOMMENDATIONS AND LIMITATIONS. THIS PRODUCT IS DESIGNED FOR TRAILER TOWING ONLY AND SHOULD NOT BE USED FOR ANY OTHER PURPOSE.

### WARNING: USE ONLY RIGID HITCH APPROVED AND MANUFACTURED DRAW BAR INSERT OR WARRANTY WILL BE VOID

NOTE: INSTALL PARTS LOOSELY UNTIL ALL ATTACHMENTS HAVE BEEN MADE TO VEHICLE

- 1. Lower vehicle exhaust.
- 2. Raise hitch into position and loosely attach 2 metric bolts into existing weld nuts in each side frame member, using a 7/16" conical washer under the head of each bolt.
- Use hitch as a template to drill the 1/2" forward most hole on the passenger side frame member, and 3. enlarge the forward most mounting hole on the left frame member with 1/2" drill.
- Insert handle nut into each side frame member through access hole just forward of hitch side bracket, 4. align with drilled hole and attach with 1/2" conical washer and 1/2"-13 hex bolt.
- Re-install vehicle exhaust. 5.