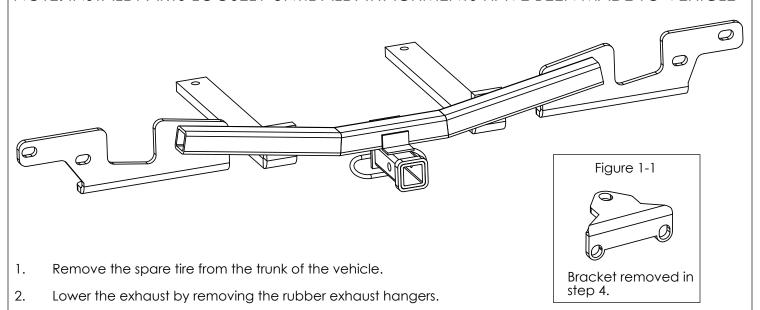

## WARNING: USE ONLY RIGID HITCH APPROVED AND MANUFACTURED DRAW BAR INSERT OR WARRANTY WILL BE VOID

NOTE: INSTALL PARTS LOOSELY UNTIL ALL ATTACHMENTS HAVE BEEN MADE TO VEHICLE

- 3. Carefully remove the plastic rivets from the fascia tabs between the trunk pan and the rear fascia. These will be reinstalled later. If present, remove the plastic trunk pan cover, and return to vehicle owner.
  - **Toyota Camry Hybrid:** Remove the plastic fascia covering the side frame rail. Return fascia and screws to vehicle owner.
- 4. Remove the existing bracket shown in Figure 1-1 from the driver's side frame rail and the rear end panel and return to vehicle owner.
- 5. Raise the hitch into position and install the (4) 10mm hex bolts and conical washers into the existing weld nuts in the rear panel.
- 6. Using the hitch as a template drill the two 1/2" mounting holes in the trunk pan.
- 7. Scrape the foam rubber material away from the inside of the trunk pan around the holes drilled in step 6.
- 8. Install the 1/2" carriage bolts and block plates inside the trunk pan, down through the drilled holes and through the holes in the hitch. Attach with lock washers and hex nuts provided.
- 9. Reattach the rubber exhaust hangers and reinsert the fascia rivets removed in step 3.
- 10. Reinstall the spare tire in trunk pan.