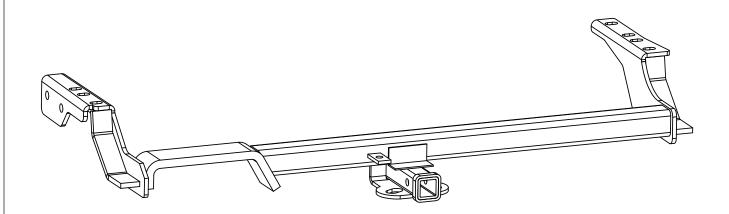

## CLASS 2 TRAILER HITCH R2-0386 Subaru Forester

TOOLS REQUIRED: DRILLS: NONE

WRENCHES: 12mm, 14mm, 17mm

3,500 LB GROSS TRAILER WEIGHT, 300 LB TONGUE WEIGHT. WARNING: CONSULT VEHICLE OWNERS MANUAL FOR TOWING RECOMMENDATIONS AND LIMITATIONS. THIS PRODUCT IS DESIGNED FOR TRAILER TOWING ONLY AND SHOULD NOT BE USED FOR ANY OTHER PURPOSE.

## WARNING: USE ONLY RIGID HITCH APPROVED AND MANUFACTURED DRAW BAR INSERT OR WARRANTY WILL BE VOID

NOTE: INSTALL PARTS LOOSELY UNTIL ALL ATTACHMENTS HAVE BEEN MADE TO VEHICLE

- 1. Lower carbon canister and bracket from the passenger side of the frame.
- 2. Remove the tie down bracket from each side of the frame and return to owner.
- 3. Remove the center fascia mounting bracket if present and return to owner.
- 4. Temporarily remove the exhaust hanger bracket from the driver side of the frame.
- 5. Raise hitch into position and attach as follows:

**Driver side:** Insert two 10 mm hex bolts with 3/8" flat washers provided through the side of the hitch bracket and loosely attach to existing weld nuts. Reattach exhaust hanger using the 12mm hex bolts and conical washers provided sandwiching hitch side bracket between hanger and the frame rail.

**Passenger side:** Sandwich carbon canister bracket between hitch bracket and frame rail. Attach with the 12mm hex bolts and conical washers provided.

- 6. Reattach the carbon canister to the carbon canister bracket.
- 7. Reattach the center fascia tab if present to the hitch with the existing fastener or with the nylon cable tie provided.