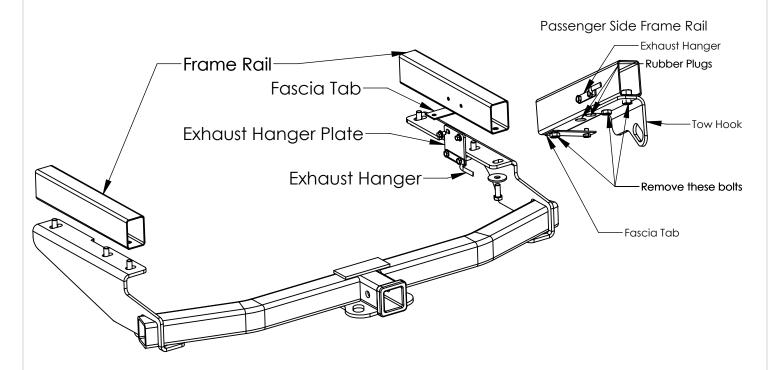

## NOTE: INSTALL PARTS LOOSELY UNTIL ALL ATTACHMENTS HAVE BEEN MADE TO VEHICLE

- 1. If present, remove the plastic appearance panel(s) that cover the driver's side and/or passenger's side frame rail. Remove the plastic rivets that attach the appearance panel(s) to the fascia tabs by prying the center downward with a small screwdriver. Once hitch is installed the passenger's side panel can be reattached. The driver's side appearance panel should be returned to the vehicle owner along with all fasteners.
- 2. Remove the tow hook(s) from the bottom of the frame rail(s). Remove the M12 hex bolt that attaches the fascia tab to the bottom of the passenger's side frame rail. Return hook(s) and fasteners to vehicle owner.
- 3. Remove the plastic and rubber plugs from the bottom side of each frame rail and return to vehicle owner.
- 4. Remove the exhaust hanger from the inside of the passenger's side frame rail by removing the two M8 hex bolts. Retain these bolts to attach the exhaust hanger plate referenced in Step 6.
- 5. Raise hitch into position and secure by inserting the M12 hex bolts and conical washers provided into the existing weld nuts in the frame rails. Center the hitch on the vehicle and torque all six fasteners to 68 LB FT. (Note: the fascia tab will be sandwiched between the frame rail and the hitch. See illustration.)
- 6. Using the hex bolts removed in Step 4, attach the exhaust hanger plate to the passenger's side frame rail. Attach the exhaust hanger to the exhaust hanger plate using the M8 hex bolts, lock washers and hex nuts provided. Torque all four M8 hex bolts to 20 LB FT.
- 7. If removed, reinstall the passenger side appearance panel.