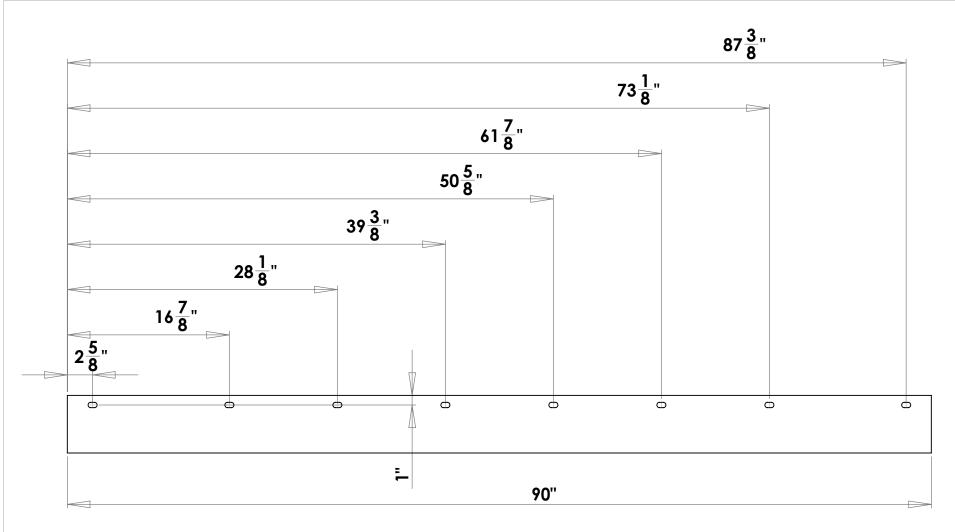

9/1

| IO I KOIIIDIIED                                                                                                                   | J.                                                  | APPLICATION |         | DO NOT SCALE DRAWING                                                                                                                           |                          |          |      | SCAL   | ALE: 1:20 WEIGHT:  |    | SHEET 1 OF 1 |     |
|-----------------------------------------------------------------------------------------------------------------------------------|-----------------------------------------------------|-------------|---------|------------------------------------------------------------------------------------------------------------------------------------------------|--------------------------|----------|------|--------|--------------------|----|--------------|-----|
| IN PART OR A                                                                                                                      | AS A WHOLE WITHOUT THE MISSION OF RIGID HITCH, INC. | NEXT ASSY   | USED ON | FINISH                                                                                                                                         |                          |          | A    | RCE-75 |                    |    | A            |     |
| PROPRIETARY AND CONFIDENTIAL THE INFORMATION CONTAINED IN THIS DRAWING IS THE SOLE PROPERTY OF RIGID HITCH, INC. ANY REPRODUCTION | THE SOLE PROPERTY OF                                |             |         | MATERIAL                                                                                                                                       |                          |          |      | SIZE   | DWG. N             |    | 10           | REV |
|                                                                                                                                   |                                                     |             |         | TOLERANCES: FRACTIONAL±1/8" ANGULAR: MACH±.5° BEND ±1° TWO PLACE DECIMAL ±.060 THREE PLACE DECIMAL ±.010  INTERPRET GEOMETRIC TOLERANCING PER: | COMMENTS: .560 SQ. PUNCH |          | l    |        | HITCH INCORPORATED |    |              |     |
|                                                                                                                                   |                                                     |             |         |                                                                                                                                                | Q.A.                     |          | 1    |        | UITCU INCORDODATED |    |              |     |
|                                                                                                                                   |                                                     |             |         |                                                                                                                                                | MFG APPR.                |          |      | TITLE: |                    | RG |              |     |
|                                                                                                                                   |                                                     |             |         |                                                                                                                                                | ENG APPR.                |          |      |        |                    |    |              |     |
|                                                                                                                                   |                                                     |             |         |                                                                                                                                                | CHECKED                  | B. WIRTH |      |        |                    | _  |              |     |
|                                                                                                                                   |                                                     |             |         | DIMENSIONS ARE IN INCHES                                                                                                                       | DRAWN                    | E. NASH  |      |        |                    |    |              |     |
|                                                                                                                                   |                                                     |             |         | UNLESS OTHERWISE SPECIFIED:                                                                                                                    |                          | NAME     | DATE |        |                    |    |              |     |
| '16" SLOTS                                                                                                                        | 5                                                   |             |         | DIMENSIONS ARE IN INCHES                                                                                                                       |                          |          | DATE |        |                    |    |              |     |