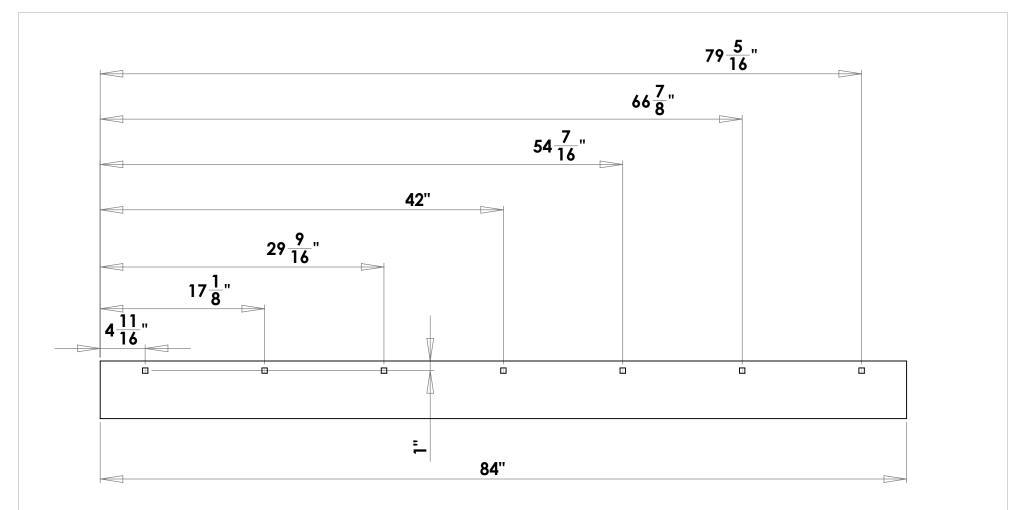

| <u>۲</u>                                                                                                                                                                                                                                     |             |         | DO NOT SCALE DRAWING                                                                                                                                                                        |                          |          | •                  | JCA                            |        |     |          |
|----------------------------------------------------------------------------------------------------------------------------------------------------------------------------------------------------------------------------------------------|-------------|---------|---------------------------------------------------------------------------------------------------------------------------------------------------------------------------------------------|--------------------------|----------|--------------------|--------------------------------|--------|-----|----------|
| PROPRIETARY AND CONFIDENTIAL<br>THE INFORMATION CONTAINED IN THIS<br>DRAWING IS THE SOLE PROPERTY OF<br>RIGID HITCH, INC. ANY REPRODUCTION<br>IN PART OR AS A WHOLE WITHOUT THE<br>WRITTEN PERMISSION OF RIGID HITCH, INC.<br>IS PROHIBITED. | APPLICATION |         | DO NOT SCALE DRAWING                                                                                                                                                                        |                          |          |                    | SCALE: 1:20 WEIGHT: SHEET 1 OF |        |     | T 1 OF 1 |
|                                                                                                                                                                                                                                              | NEXT ASSY   | USED ON | FINISH                                                                                                                                                                                      |                          |          |                    | Α                              | RCE-84 | 438 | A        |
|                                                                                                                                                                                                                                              |             |         | MATERIAL                                                                                                                                                                                    |                          |          |                    |                                |        | 120 | REV      |
|                                                                                                                                                                                                                                              |             |         | DIMENSIONS ARE IN INCHES<br>TOLERANCES:<br>FRACTIONAL±1/8"<br>ANGULAR: MACH±.5° BEND ±1°<br>TWO PLACE DECIMAL ±.060<br>THREE PLACE DECIMAL ±.010<br>INTERPRET GEOMETRIC<br>TOLERANCING PER: | COMMENTS: .560 SQ. PUNCH |          | HITCH INCORPORATED |                                |        |     |          |
|                                                                                                                                                                                                                                              |             |         |                                                                                                                                                                                             | Q.A.                     |          |                    |                                |        |     | TED      |
|                                                                                                                                                                                                                                              |             |         |                                                                                                                                                                                             | MFG APPR.                |          |                    |                                |        |     |          |
|                                                                                                                                                                                                                                              |             |         |                                                                                                                                                                                             | ENG APPR.                |          |                    |                                |        |     | D        |
|                                                                                                                                                                                                                                              |             |         |                                                                                                                                                                                             | CHECKED                  | B. WIRTH |                    | TITLE:                         |        |     | R        |
|                                                                                                                                                                                                                                              |             |         |                                                                                                                                                                                             | DRAWN                    | E. NASH  |                    |                                |        |     |          |
|                                                                                                                                                                                                                                              |             |         | UNLESS OTHERWISE SPECIFIED:                                                                                                                                                                 | _                        | NAME     | DATE               |                                |        |     |          |