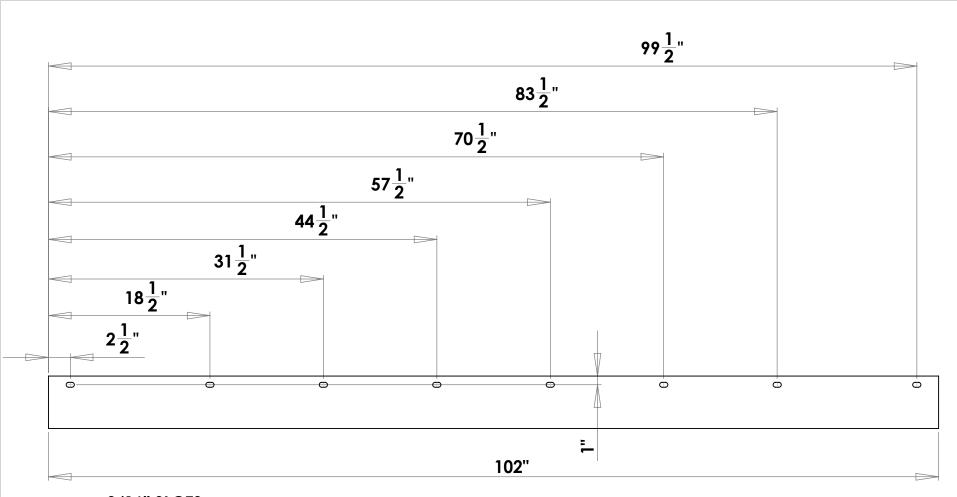

9/16" SLOTS

| PROPRIETARY AND CONFIDENTIAL THE INFORMATION CONTAINED IN THIS DRAWING IS THE SOLE PROPERTY OF RIGID HITCH, INC. ANY REPRODUCTION IN PART OR AS A WHOLE WITHOUT THE WRITTEN PERMISSION OF RIGID HITCH, INC. IS PROHIBITED. | APPLICATION |         | DO NOT SCALE DRAWING                                                                                     |              |              |      | SCAL               | :: 1:20 WEIGHT: |      | SI    | SHEET 1 OI |     |
|----------------------------------------------------------------------------------------------------------------------------------------------------------------------------------------------------------------------------|-------------|---------|----------------------------------------------------------------------------------------------------------|--------------|--------------|------|--------------------|-----------------|------|-------|------------|-----|
|                                                                                                                                                                                                                            | NEXT ASSY   | USED ON | FINISH                                                                                                   |              |              |      | A                  | KC              | >E-6 | 3512  |            | Α   |
|                                                                                                                                                                                                                            |             |         | MATERIAL                                                                                                 |              |              |      |                    | DWG.            |      | 7.1.0 |            | REV |
|                                                                                                                                                                                                                            |             |         | TOLERANCING PER:                                                                                         | COMMENTS: .5 | 60 SQ. PUNCH |      | HITCH INCORPORATED |                 |      |       |            | ED  |
|                                                                                                                                                                                                                            |             |         | TOLERANCES: FRACTIONAL±1/8" ANGULAR: MACH±.5° BEND ±1° TWO PLACE DECIMAL ±.060 THREE PLACE DECIMAL ±.010 | Q.A.         |              |      |                    |                 |      | ODDO  |            |     |
|                                                                                                                                                                                                                            |             |         |                                                                                                          | MFG APPR.    |              |      | TITLE:             |                 | RG   |       |            |     |
|                                                                                                                                                                                                                            |             |         |                                                                                                          | ENG APPR.    |              |      |                    |                 |      |       |            |     |
|                                                                                                                                                                                                                            |             |         |                                                                                                          | CHECKED      | B. WIRTH     |      |                    |                 |      |       |            | ■ ® |
|                                                                                                                                                                                                                            |             |         |                                                                                                          | DRAWN        | E. NASH      |      |                    |                 |      |       |            |     |
|                                                                                                                                                                                                                            |             |         | UNLESS OTHERWISE SPECIFIED:                                                                              |              | NAME         | DATE |                    |                 |      |       |            |     |