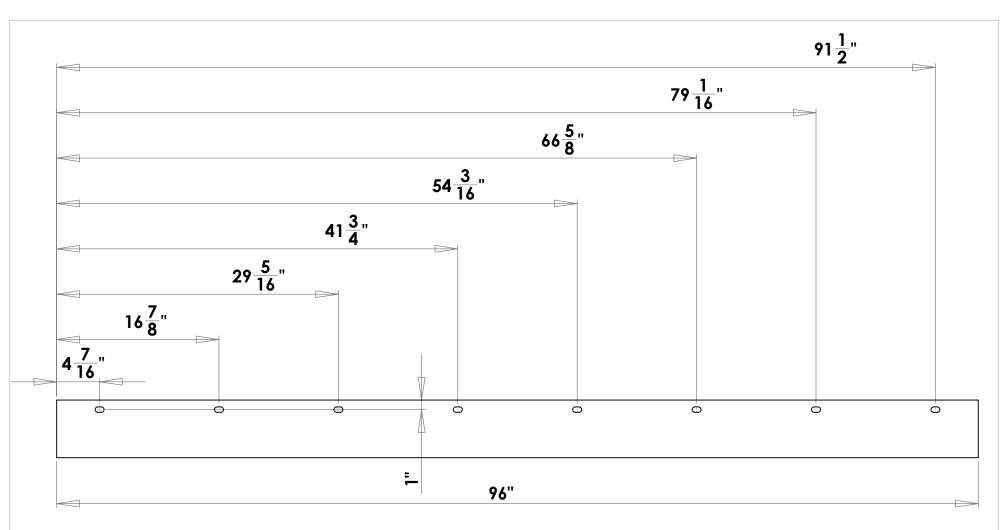

9/16" SLOTS

| 5                                                                                                                                                                                                                                            |             | 2                |                                                                                                                                                                                             |                          | 2        |                    |                         | 1      |            |      |
|----------------------------------------------------------------------------------------------------------------------------------------------------------------------------------------------------------------------------------------------|-------------|------------------|---------------------------------------------------------------------------------------------------------------------------------------------------------------------------------------------|--------------------------|----------|--------------------|-------------------------|--------|------------|------|
| PROPRIETARY AND CONFIDENTIAL<br>THE INFORMATION CONTAINED IN THIS<br>DRAWING IS THE SOLE PROPERTY OF<br>RIGID HITCH, INC. ANY REPRODUCTION<br>IN PART OR AS A WHOLE WITHOUT THE<br>WRITTEN PERMISSION OF RIGID HITCH, INC.<br>IS PROHIBITED. | APPLICATION |                  | DO NOT SCALE DRAWING                                                                                                                                                                        |                          |          |                    | SCALE: 1:20 WEIGHT: SHE |        | EET 1 OF 1 |      |
|                                                                                                                                                                                                                                              | NEXT ASSY   | EXT ASSY USED ON |                                                                                                                                                                                             |                          |          |                    |                         | RCE-96 |            | A    |
|                                                                                                                                                                                                                                              |             |                  | MATERIAL                                                                                                                                                                                    | COMMENTS: .560 SQ. PUNCH |          |                    | SIZE                    |        | 10         | REV  |
|                                                                                                                                                                                                                                              |             |                  | DIMENSIONS ARE IN INCHES<br>TOLERANCES:<br>FRACTIONAL±1/8"<br>ANGULAR: MACH±.5° BEND ±1°<br>TWO PLACE DECIMAL ±.060<br>THREE PLACE DECIMAL ±.010<br>INTERPRET GEOMETRIC<br>TOLERANCING PER: |                          |          | HITCH INCORPORATED |                         |        |            |      |
|                                                                                                                                                                                                                                              |             |                  |                                                                                                                                                                                             | Q.A.                     |          |                    |                         |        |            | ATED |
|                                                                                                                                                                                                                                              |             |                  |                                                                                                                                                                                             | MFG APPR.                |          |                    | TITLE:                  |        |            |      |
|                                                                                                                                                                                                                                              |             |                  |                                                                                                                                                                                             | ENG APPR.                |          |                    |                         |        |            |      |
|                                                                                                                                                                                                                                              |             |                  |                                                                                                                                                                                             | CHECKED                  | B. WIRTH |                    |                         |        |            | R    |
|                                                                                                                                                                                                                                              |             |                  |                                                                                                                                                                                             | DRAWN                    | E. NASH  |                    |                         |        |            |      |
|                                                                                                                                                                                                                                              |             |                  | UNLESS OTHERWISE SPECIFIED:                                                                                                                                                                 |                          | NAME     | DATE               |                         |        |            |      |