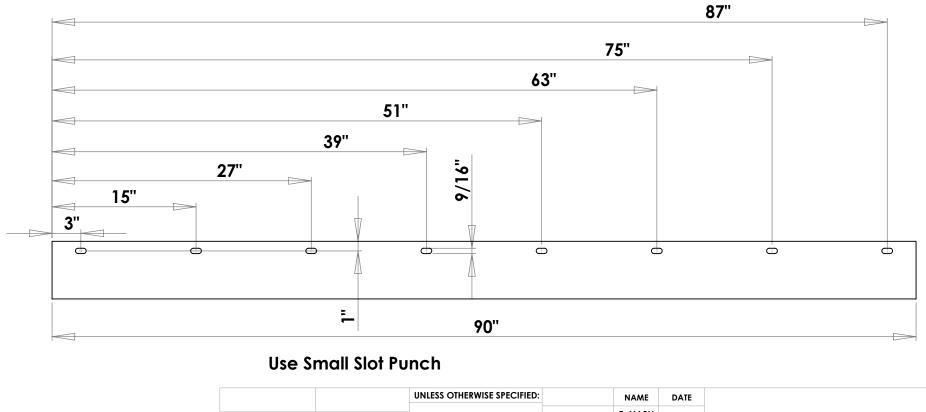

| 5                                                                                                                                                                                                                                            | 4           |         | 3                                                                                                                                                                                           |                          |          | 2    |                 |          |         | 1        | 1            |   |  |
|----------------------------------------------------------------------------------------------------------------------------------------------------------------------------------------------------------------------------------------------|-------------|---------|---------------------------------------------------------------------------------------------------------------------------------------------------------------------------------------------|--------------------------|----------|------|-----------------|----------|---------|----------|--------------|---|--|
| PROPRIETARY AND CONFIDENTIAL<br>THE INFORMATION CONTAINED IN THIS<br>DRAWING IS THE SOLE PROPERTY OF<br>RIGID HITCH, INC. ANY REPRODUCTION<br>IN PART OR AS A WHOLE WITHOUT THE<br>WRITTEN PERMISSION OF RIGID HITCH, INC.<br>IS PROHIBITED. | APPLICATION |         | DO NOT SCALE DRAWING                                                                                                                                                                        |                          |          |      | SCALE: 1:20     |          | WEIGHT: | SH       | SHEET 1 OF 1 |   |  |
|                                                                                                                                                                                                                                              | NEXT ASSY   | USED ON | FINISH                                                                                                                                                                                      | _                        |          |      | Α               | кC       | C-D(    | 733/:    | <b>5 A</b>   |   |  |
|                                                                                                                                                                                                                                              |             |         | MATERIAL                                                                                                                                                                                    | _                        |          |      |                 | DWG. NO. |         |          |              |   |  |
|                                                                                                                                                                                                                                              |             |         | DIMENSIONS ARE IN INCHES<br>TOLERANCES:<br>FRACTIONAL±1/8"<br>ANGULAR: MACH±.5° BEND ±1°<br>TWO PLACE DECIMAL ±.060<br>THREE PLACE DECIMAL ±.010<br>INTERPRET GEOMETRIC<br>TOLERANCING PER: | COMMENTS: .560 SQ. PUNCH |          | l    | HITCH INCORPORA |          |         |          |              |   |  |
|                                                                                                                                                                                                                                              |             |         |                                                                                                                                                                                             | Q.A.                     |          |      |                 |          |         | DRODATED |              |   |  |
|                                                                                                                                                                                                                                              |             |         |                                                                                                                                                                                             | MFG APPR.                |          |      |                 |          |         |          |              |   |  |
|                                                                                                                                                                                                                                              |             |         |                                                                                                                                                                                             | ENG APPR.                |          |      |                 | D        | RC      |          |              |   |  |
|                                                                                                                                                                                                                                              |             |         |                                                                                                                                                                                             | CHECKED                  | B. WIRTH |      | TITLE:          |          |         | <u> </u> | _            | R |  |
|                                                                                                                                                                                                                                              |             |         |                                                                                                                                                                                             | DRAWN                    | E. NASH  |      |                 |          |         |          |              |   |  |
|                                                                                                                                                                                                                                              |             |         | UNLESS OTHERWISE SPECIFIED:                                                                                                                                                                 |                          | NAME     | DATE |                 |          |         |          |              |   |  |