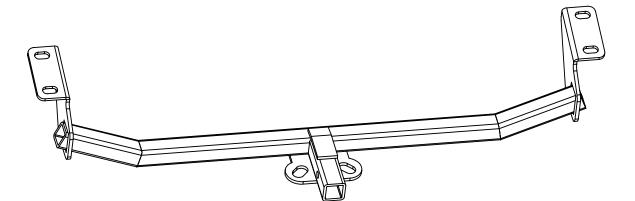

CLASS 1 TRAILER HITCH **RT-379** Toyota Corolla

TOOLS REQUIRED: DRILLS: NONE WRENCHES:19mm

2,000 LB GROSS TRAILER WEIGHT, 200 LB TONGUE WEIGHT. WARNING: CONSULT VEHICLE OWNERS MANUAL FOR TOWING RECOMMENDATIONS AND LIMITATIONS. THIS PRODUCT IS DESIGNED FOR TRAILER TOWING ONLY AND SHOULD NOT BE USED FOR ANY OTHER PURPOSE.

WARNING: USE ONLY RIGID HITCH APPROVED AND MANUFACTURED DRAW BAR INSERT OR WARRANTY WILL BE VOID

NOTE: INSTALL PARTS LOOSELY UNTIL ALL ATTACHMENTS HAVE BEEN MADE TO VEHICLE

- 1. Raise hitch into position.
- Install four metric bolts into existing weld nuts in frame. Use a conical washer under the head of each bolt.

## Thank you for purchasing a Rigid Hitch

TIGHTEN ALL FASTENERS TO THE TORQUE SPECIFICATIONS SHOWN BELOW

Hardware Package:

(4) 12 x 1.25 x 35mm hex bolts(4) 1/2" conical washers

(1) UB-5001 Draw bar kit