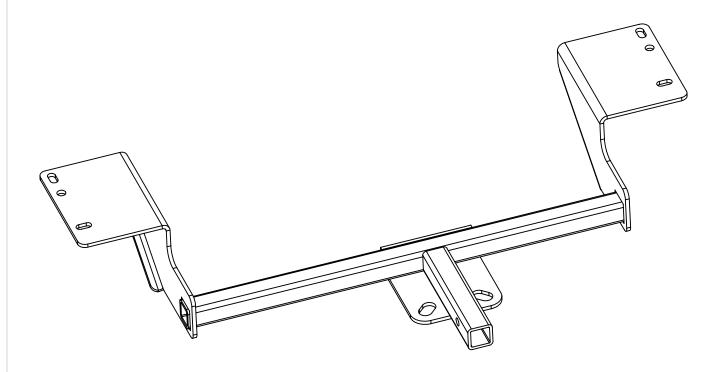

### WARNING: USE ONLY RIGID HITCH APPROVED AND MANUFACTURED DRAW BAR INSERT OR WARRANTY WILL BE VOID

NOTE: INSTALL PARTS LOOSELY UNTIL ALL ATTACHMENTS HAVE BEEN MADE TO VEHICLE

- Lower the exhaust temporarily by removing and discarding the 10mm bolt that attaches the hanger to 1. the bottom of the frame on the passenger side of the vehicle.
- Remove all mounting bolts from the hitch, noting the proper location of each.
- Loosely mount the hitch to the vehicle by threading the two 10mm bolts provided into the frame through 3. the most rearward hole of the hitch bracket on each side. Use one of the 10mm conical washers provided under the head of each bolt.
- Locate the square access hole in the side of each frame member above the hitch bracket. Insert two reinforcement plates and 1/2" carriage bolts into each frame member. Drop the bolts down through the slotted holes that align with the two forward hitch bracket holes. 4.
- Complete the attachment as follows: 5.
  - (A) Use a 1/2" heavy hex nut and conical washer on the two most forward carriage bolts
  - (B) Use a standard 1/2" hex nut and lock washer on the center bolts
  - (C) Remove the previously installed 10mm bolt on the passenger side of the vehicle and remount the exhaust hanger bracket.