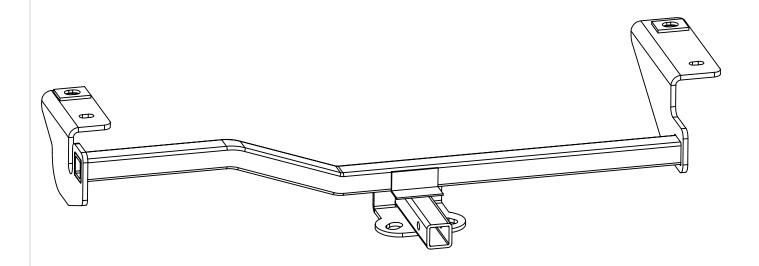

## WARNING: USE ONLY RIGID HITCH APPROVED AND MANUFACTURED DRAW BAR INSERT OR WARRANTY WILL BE VOID

NOTE: INSTALL PARTS LOOSELY UNTIL ALL ATTACHMENTS HAVE BEEN MADE TO VEHICLE

- 1. Temporarily lower exhaust by removing 2 studs from rubber isolators.
- 2. Raise hitch into place making note of attachment holes that align with slots in hitch side brackets.
- 3. Lower hitch. Using fish wires provided fish (4) 7/16" carriage bolts and (4)  $1 \times 3$  block plates into frame rails through large access holes and down through the noted attachment holes.
- 4. Using care not to push the carriage bolts back into the frame, raise the hitch into place and secure with conical washers and hex nuts provided.
- 5. Use a torque wrench to tighten all fastners to the appropriate specifications shown below.
- 6. Raise exhaust back into place and reinstall the 2 studs removed in step 1.

## Thank you for purchasing a Rigid Hitch