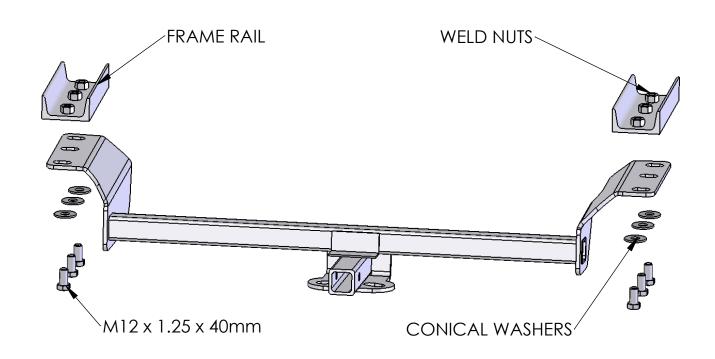

## WARNING: USE ONLY RIGID HITCH APPROVED AND MANUFACTURED DRAW BAR INSERT OR WARRANTY WILL BE VOID

NOTE: INSTALL PARTS LOOSELY UNTIL ALL ATTACHMENTS HAVE BEEN MADE TO VEHICLE

- RAISE HITCH INTO POSITION 1.
- INSTALL FASTENERS INTO EXISTING WELD NUTS AS SHOWN ABOVE

UB-6001 DRAWBAR KIT INCLUDED

THANK YOU FOR PURCHASING A RIGID HITCH

TIGHTEN ALL FASTENERS TO THE TORQUE SPECIFICATIONS SHOWN BELOW